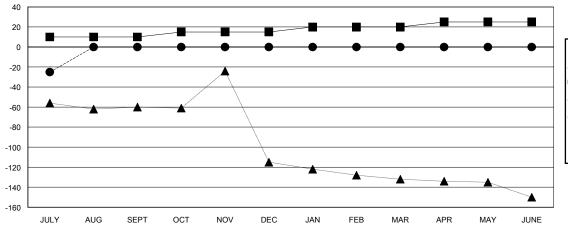

## GOALS AND ACTUAL MEMBERS CUMULATIVE

| ■-   | CURRENT YEAR GOALS FOR NEW |
|------|----------------------------|
| иЕМВ | ERS                        |

- CURRENT YEAR ACTUAL MEMBERS

- ▲ - LAST YEAR ACTUAL MEMBERS